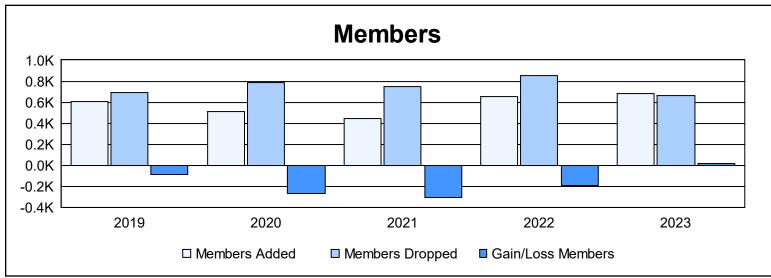

| Year      | New<br>Clubs | Dropped<br>Clubs | Gain/<br>Loss<br>Clubs | New<br>Members | Charter<br>Members | Reinstate<br>Members | Transfer<br>Members | Total<br>Member<br>Added | Total<br>Members<br>Dropped | Gain/<br>Loss<br>Members |
|-----------|--------------|------------------|------------------------|----------------|--------------------|----------------------|---------------------|--------------------------|-----------------------------|--------------------------|
| 2018-2019 | 1            | 3                | -2                     | 514            | 27                 | 30                   | 37                  | 608                      | 695                         | -87                      |
| 2019-2020 | 3            | 6                | -3                     | 359            | 87                 | 20                   | 49                  | 515                      | 783                         | -268                     |
| 2020-2021 | 2            | 4                | -2                     | 288            | 92                 | 33                   | 27                  | 440                      | 746                         | -306                     |
| 2021-2022 | 1            | 11               | -10                    | 546            | 31                 | 45                   | 34                  | 656                      | 851                         | -195                     |
| 2022-2023 | 2            | 2                | 0                      | 548            | 62                 | 25                   | 48                  | 683                      | 664                         | 19                       |
| Average   | 2            | 5                | -3                     | 451            | 60                 | 31                   | 39                  | 580                      | 748                         | -167                     |